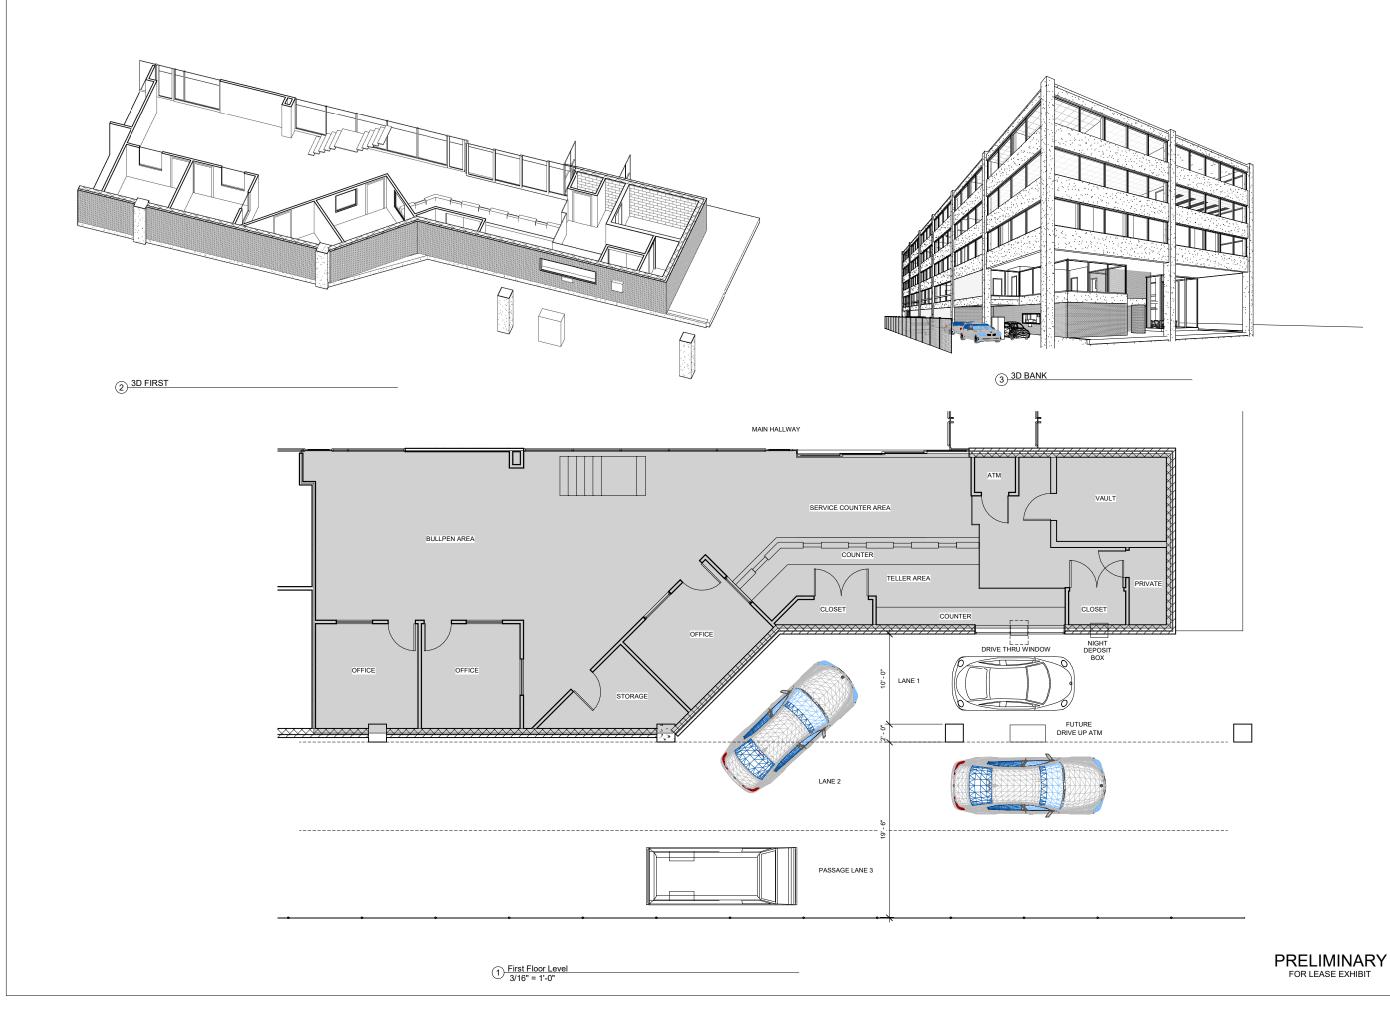

## AVAILABLE SPACE

**BUILDING 127** 

FIRST FLOOR PLAN

Project number Date Drawn by Checked by

CITIZENS MEASURE 3 MAY 2020 PFG SL

Scale

3 3D BANK 2 12" = 1'-0"

1 <u>Second Floor Level</u> 3/16" = 1'-0"