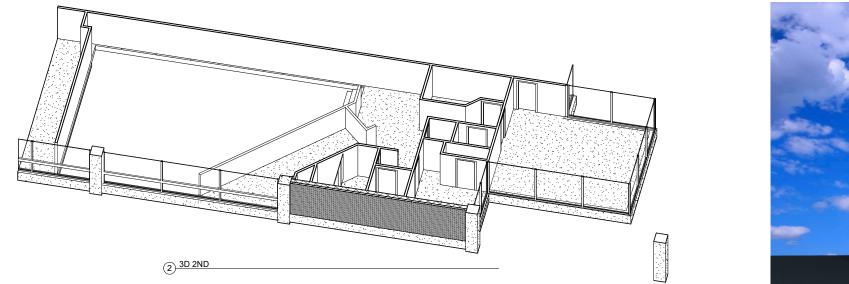

## AVAILABLE SPACE

**BUILDING 127** 

FIRST FLOOR PLAN

Project number Date Drawn by Checked by

CITIZENS MEASURE 3 MAY 2020 PFG SL

Scale

3 3D BANK 2 12" = 1'-0"

1 <u>Second Floor Level</u> 3/16" = 1'-0"