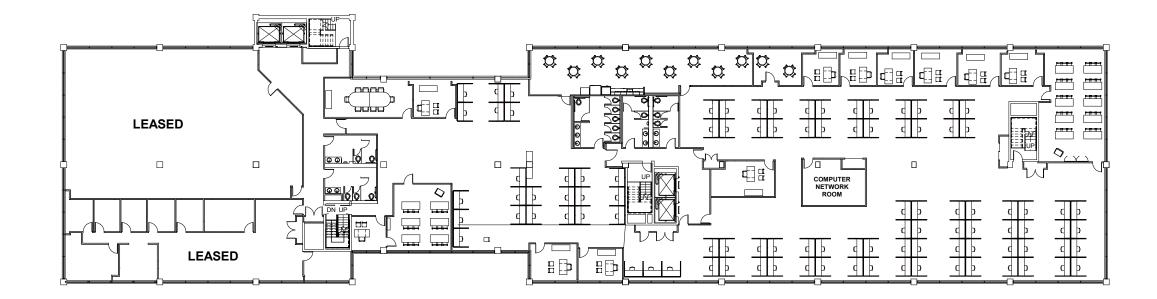

2 FOURTH FLOOR PLAN 1/16" = 1'-0"

Project:

### FOURTH FLOOR LEVEL PLAN

Original drawing is ANSI - D. Do not scale contents of this drawing

Shoot Number:

Revisio