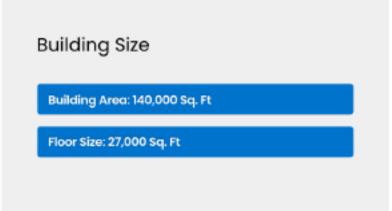

## **Building Information**

This 5 story building is made up of two parts; the
East Building and the West Building. The East
Building was built in 1976, and then in 1986 the
building was expanded by adding the West
Building. The building was most recently renovated
in 2018 committed to Green Initiative with
cogeneration and a 2019 Solar Project.