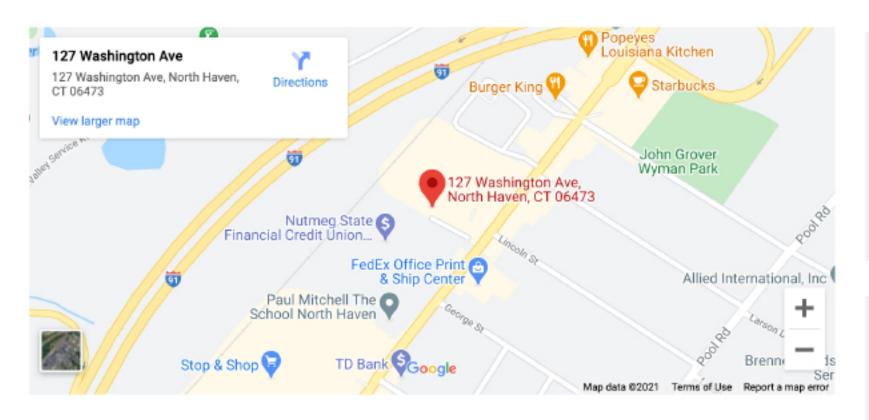

|             |      |
|          |             |      |
|          |             |      |
|          |             |      |
|          |             |      |

Drawing By: Author
Drawing Date: May 6, 2020
Reviewed By: Checker
Project No: 2020.14
Scale: 1/16" = 1'-0"

Sheet Title

### FOURTH FLOOR LEVEL PLAN

Original drawing is ANSI - D. Do not scale contents of this drawing

Shoot Number:

Revisio

# 127 Washington Ave.



## **Building Information**

This 5 story building is made up of two parts; the
East Building and the West Building. The East
Building was built in 1976, and then in 1986 the
building was expanded by adding the West
Building. The building was most recently renovated
in 2018 committed to Green Initiative with
cogeneration and a 2019 Solar Project.



# Location



# Building Services On-Site Management On-Site Maintenance