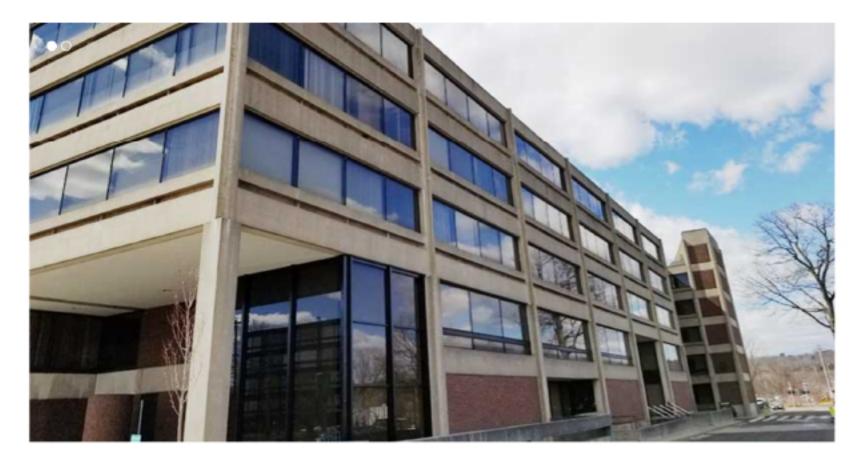

# 127 Washington Ave.

## **Building Information**

This 5 story building is made up of two parts; the
East Building and the West Building. The East
Building was built in 1976, and then in 1986 the
building was expanded by adding the West
Building. The building was most recently renovated
in 2018 committed to Green Initiative with
cogeneration and a 2019 Solar Project.