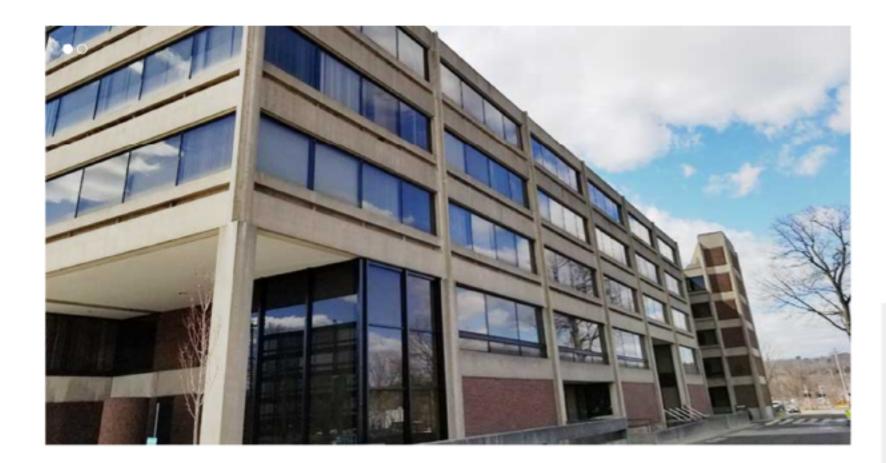

# 127 Washington Ave.

### **Building Information**

East Building and the West Building. The East Building was built in 1976, and then in 1986 the building was expanded by adding the West in 2018 committed to Green Initiative with cogeneration and a 2019 Solar Project.

### **Building Ameni**

Elevator 24/7 Building Access Video Surveillance Free Parking Utilities Paid Receptionist Furniture

- This 5 story building is made up of two parts; the
- Building. The building was most recently renovated