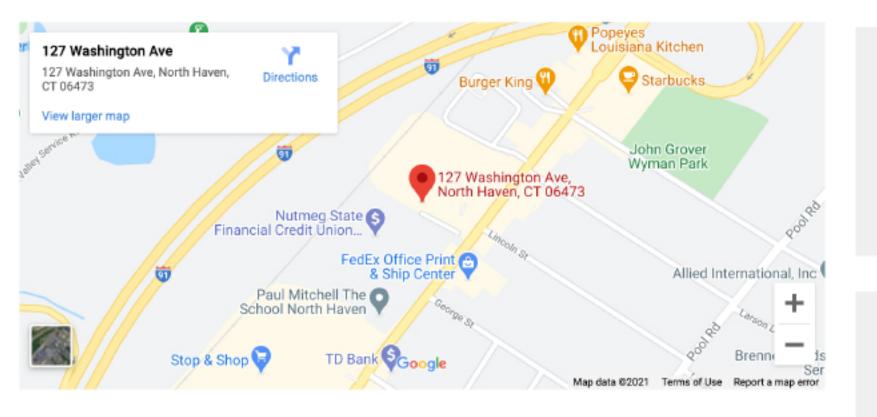

|                   |        |
| -           |                   |        |
|             |                   |        |
| Drawing By: | Douglas J. Robert | s, AIA |

 Drawing By:
 Douglas J. Rol

 Drawing Date:
 May 6, 2020

 Reviewed By:
 DJR

 Project No:
 2020.14

 Scale:
 1/16" = 1'-0"

Sheet Title:

FIFTH FLOOR LEVEL PLAN

Original drawing is ANSI - D. Do not scale contents of this drawing Sheet Number:

A-105

Revision:

# 127 Washington Ave.



### **Building Information**

East Building and the West Building. The East Building was built in 1976, and then in 1986 the building was expanded by adding the West in 2018 committed to Green Initiative with cogeneration and a 2019 Solar Project.

## **Building Size**

Building Area: 140,000

Floor Size: 27,000 Sq.

# Location



## **Building Service**

On-Site Managemen

**On-Site Maintenance** 

### **Building Ameni**

Elevator 24/7 Building Access Video Surveillance Free Parking Utilities Paid Receptionist Furniture

- This 5 story building is made up of two parts; the
- Building. The building was most recently renovated

| ) Sq. Ft |  |
|----------|--|
| t        |  |
|          |  |
|          |  |
|          |  |
| es       |  |
|          |  |
|          |  |
|          |  |
|          |  |
| ties     |  |
|          |  |
|          |  |
|          |  |
|          |  |
|          |  |
|          |  |
|          |  |
|          |  |