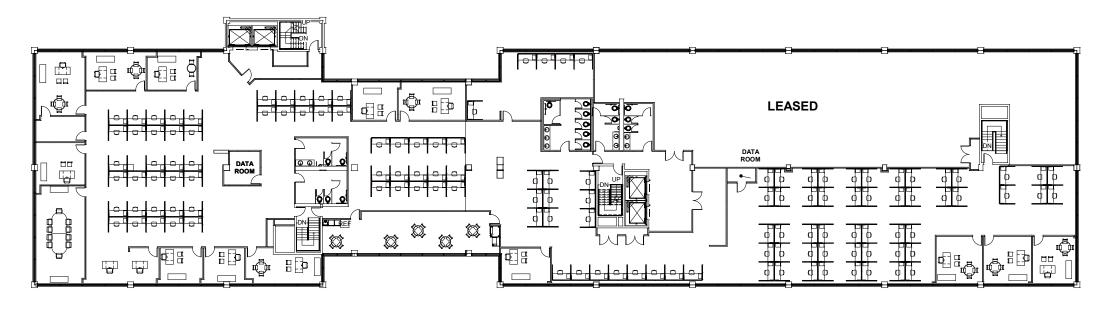

 Drawing By:
 Douglas J. Rol

 Drawing Date:
 May 6, 2020

 Reviewed By:
 DJR

 Project No:
 2020.14

 Scale:
 1/16" = 1'-0"

Sheet Title:

FIFTH FLOOR LEVEL PLAN

Original drawing is ANSI - D. Do not scale contents of this drawing Sheet Number:

A-105

Revision: