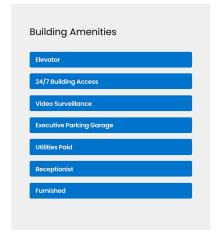

#### **Building Information**

This four story building was originally built in 1974 and renovated in 2015. This building features 48,000 sq. ft. and floor size up to 12,000 sq. ft. Building Services: On-Site Management, On-Site Maintenance, Full Gross Lease includes all utilities and nightly janitorial. Executive Parking Garage on the Lower Level. Passenger Elevator, Access Control, Video Surveillance & FREE Parking.