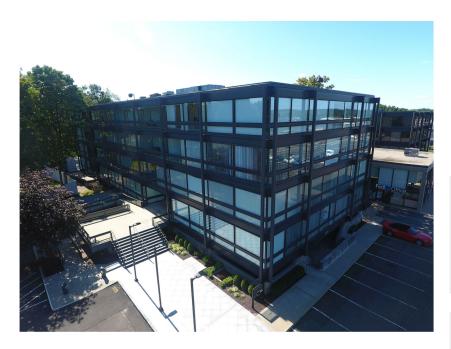

## 116 Washington Ave.

#### **Building Information**

This four story building was originally built in 1974 and renovated in 2015. This building features 48,000 sq. ft. and floor size up to 12,000 sq. ft. Building Services: On-Site Management, On-Site Maintenance, Full Gross Lease includes all utilities and nightly janitorial. Executive Parking Garage on the Lower Level. Passenger Elevator, Access Control, Video Surveillance & FREE Parking.