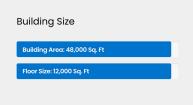

#### **Building Information**

This four story building was originally built in 1974 and renovated in 2015. This building features 48,000 sq. ft. and floor size up to 12,000 sq. ft. Building Services: On-Site Management, On-Site Maintenance, Full Gross Lease includes all utilities and nightly janitorial. Executive Parking Garage on the Lower Level. Passenger Elevator, Access Control, Video Surveillance & FREE Parking.