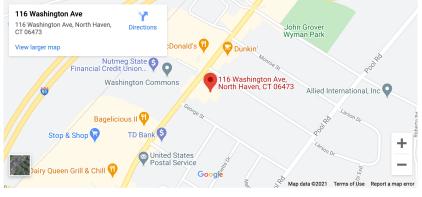

# **ONE16 Washington Avenue**

#### **EXISTING CONDITIONS**





KEY PLAN



www.candidgroup.com For Leasing Information Please call (203) 239-5991

## 116 Washington Ave.



#### **Building Information**

This four story building was originally built in 1974 and renovated in 2015. This building features 48,000 sq. ft. and floor size up to 12,000 sq. ft. Building Services: On-Site Management, On-Site Maintenance, Full Gross Lease includes all utilities and nightly janitorial. Executive Parking Garage on the Lower Level. Passenger Elevator, Access Control, Video Surveillance & FREE Parking.



# Building Services On-Site Management On-Site Maintenance



### Location