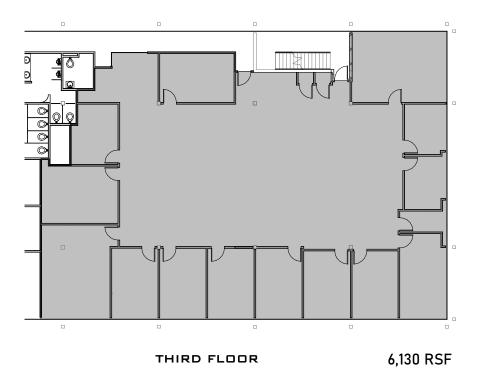

#### **Building Information**

This four story building was originally built in 1974 and renovated in 2015. This building features 48,000 sq. ft. and floor size up to 12,000 sq. ft. Building Services: On-Site Management, On-Site Maintenance, Full Gross Lease includes all utilities and nightly janitorial. Executive Parking Garage on the Lower Level. Passenger Elevator, Access Control, Video Surveillance & FREE Parking.