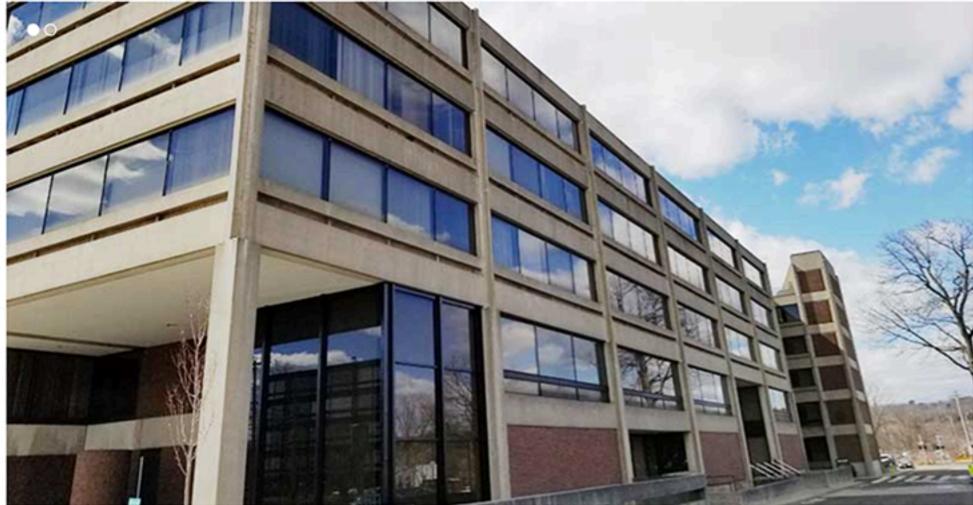

# 127 Washington Ave.

### **Building Information**

This 5 story building is made up of two parts; the East Building and the West Building. The East Building was built in 1976, and then in 1986 the building was expanded by adding the West Building. The building was most recently renovated in 2018 committed to Green Initiative with cogeneration and a 2019 Solar Project.

| A La La | Building Size                 |
|---------|-------------------------------|
|         | Building Area: 140,000 Sq. Ft |
|         | Floor Size: 27,000 Sq. Ft     |