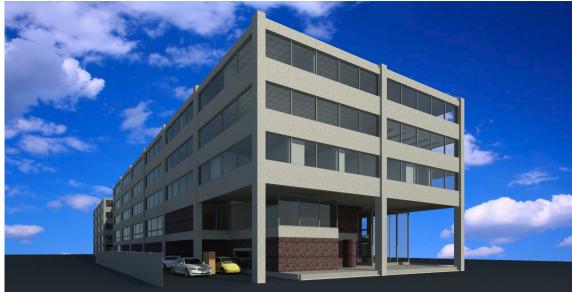

# 127 Washington Ave.

### **Building Information**

This 5 story building is made up of two parts; the East Building and the West Building. The East Building was built in 1976, and then in 1986 the building was expanded by adding the West Building. The building was most recently renovated in 2018 committed to Green Initiative with cogeneration and a 2019 Solar Project.