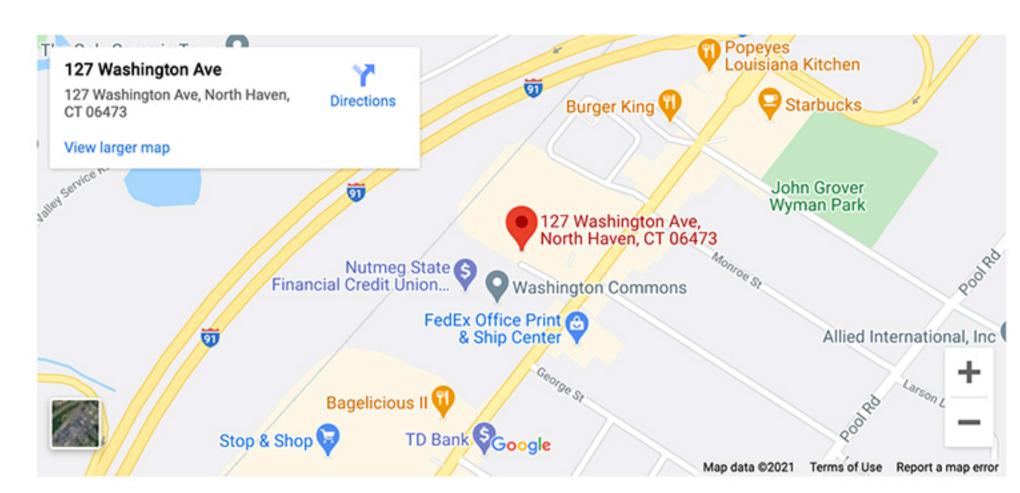

|      |
|             |      |
|             |      |
|             |      |

#### AVAILABLE SPACE

BUILDING 127

SECOND FLR PLAN

Project number Date Drawn by Checked by

CITIZENS MEASURE 3 MAY 2020 PFG SL



Scale

As indicated

# 127 Washington Ave.



### **Building Information**

This 5 story building is made up of two parts; the East Building and the West Building. The East Building was built in 1976, and then in 1986 the building was expanded by adding the West Building. The building was most recently renovated in 2018 committed to Green Initiative with cogeneration and a 2019 Solar Project.

| A La La | Building Size                 |
|---------|-------------------------------|
|         | Building Area: 140,000 Sq. Ft |
|         | Floor Size: 27,000 Sq. Ft     |

## Location



## **Building Amenities**

**Building Services** 

**On-Site Management** 

**On-Site Maintenance** 

Elevator

24/7 Building Access

Video Surveillance

**Free Parking** 

**Utilities Paid** 

Receptionist

Furniture